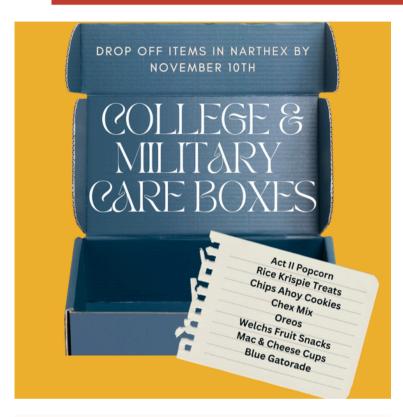

NOV 10, 2024 UABchurch.org

THURSDAY, 11/21 2-6PM

Peck Hall, Upper Alton Baptist Church Open to everyone